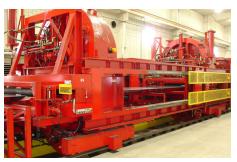

# HIGHSL: At Last, Worry-Free Laser-Quality Processing.

Carbon steel from our Red Bud Industries Stretcher Leveler arrives at your door flat, and it stays flat in your process. Our equipment stretches the material beyond its yield point to remove all the stresses introduced at the mill. Non-marking, non-slip grippers ensure that the material is clean and consistent every time.

HIGHSL improves process efficiency because you can run uninterrupted by material issues. Further, your valuable equipment is protected from potential damage that may be caused by warping and movement of non-flat stock.