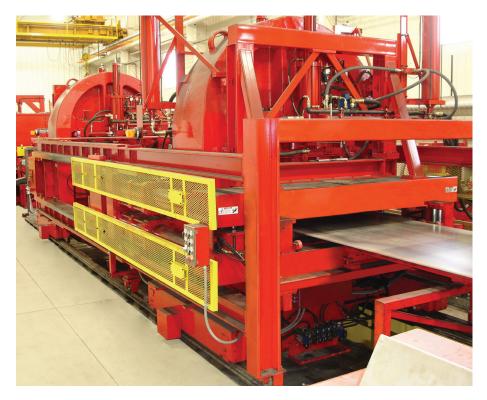

# HIGHSL: At Last, Worry-Free Laser-Quality Processing.

Carbon steel from our Red Bud Industries Stretcher Leveler arrives at your door flat, and it stays flat in your process. Our equipment stretches the material beyond its yield point to remove all the stresses introduced at the mill. Non-marking, non-slip grippers ensure that the material is clean and consistent every time.

HIGHSL improves process efficiency because you can run uninterrupted by material issues. Further, your valuable equipment is protected from potential damage that may be caused by warping and movement of non-flat stock.